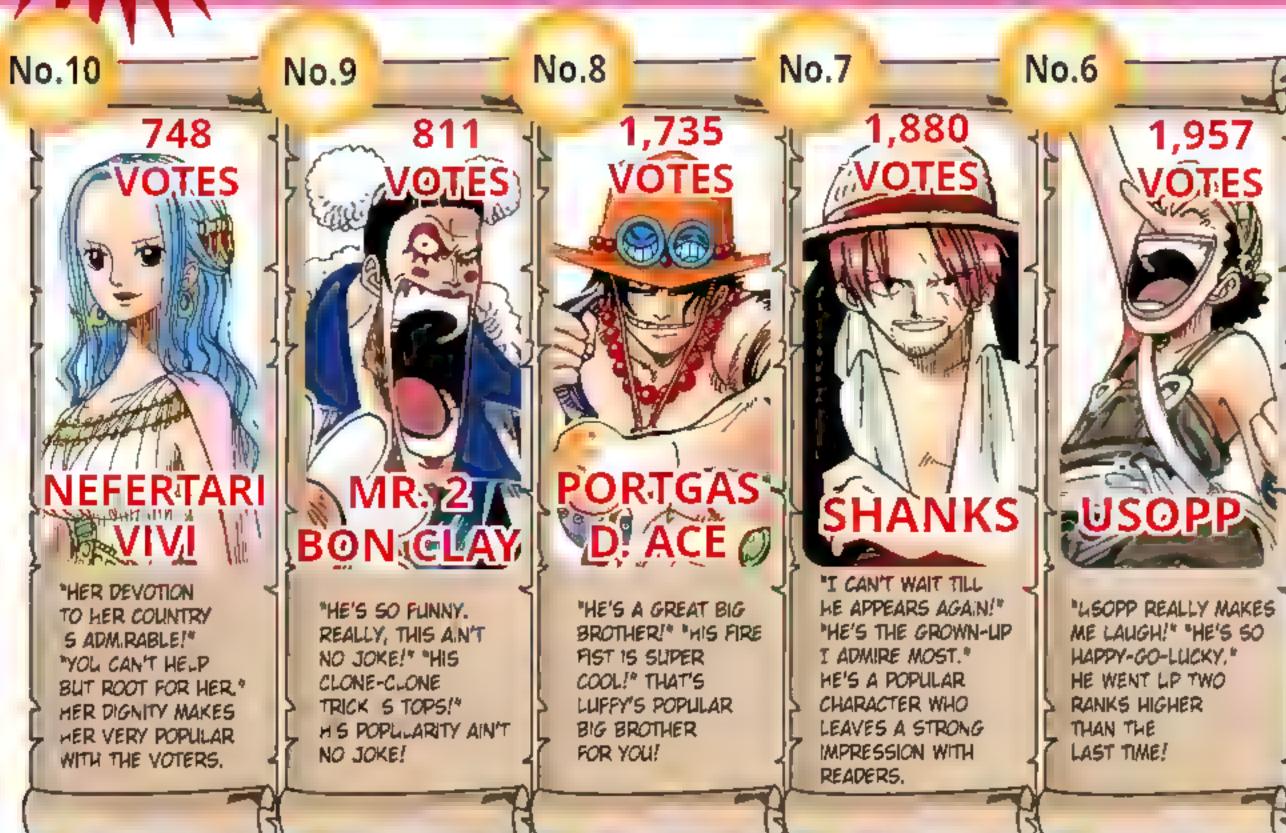

### Chapter 226: SHOUJOU THE SONAR KING

51,873 TOTAL VOTES

## PECE CHARACTER POPULATION POLIC

THANK YOU FOR VOTING! HOW DID YOUR FAVORITE CHARACTERS DO?!

TION IS SO FLN!" HE'S THE NEWEST

CHARACTER WITH THE MOST

PLACE!

VOTES, PUTTING HIM IN FOLITH

"I LOVE IT WHEN SHE USES HER

CLIMA-TACT." SHE'S POPULAR

WITH BOTH MALE AND FEMALE

READERS!

RORONOA ZORO-

SHOWS OFF HIS FULL STRENGTH! \*\* I LOVE

THE CASUAL WAY HE TELLS HIS ZINGERS."

AND THAT'S WHY HE GOT MORE THAN

10,982 VOTES

NO 22 CONTINUES ON THE NEXT PAGE ACONG WITH USOPPS OVERALL CRITICIDE